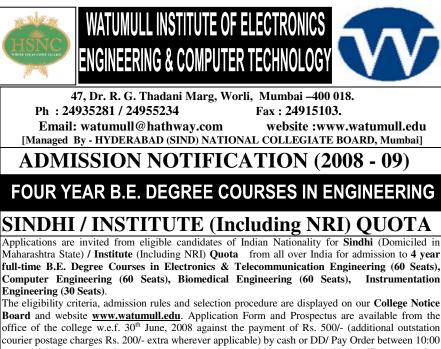

**Board** and website <u>www.watumull.edu</u>. Application Form and Prospectus are available from the office of the college w.e.f. 30<sup>th</sup> June, 2008 against the payment of Rs. 500/- (additional outstation courier postage charges Rs. 200/- extra wherever applicable) by cash or DD/ Pay Order between 10:00 am and 5:00 pm. Applications complete in all respects should reach the Principal's office on or before 14<sup>th</sup> July, 2008 by 5:00 pm along with the Registration Fee of Rs. 250/- by cash or DD/ Pay Order drawn on any Nationalized Bank. Forms received thereafter shall not be entertained. Demand Draft/Pay Order should be drawn in favour of "Watumull Institute, Mumbai." Hostel facility is not available.